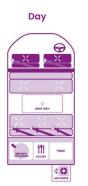

rior in 2017

**LUGGAGE** 2 large, 2 small

**MEASUREMENTS** Length 4.7m / Interior height 1.2m

Width 1.6m / Exterior height 2.3m

**BED DIMENSIONS** Penthouse bed: 1.98m x 1.2m

Double bed 1.7m x 1.3m

### **Features**

- · Gas cooker
- 18 litre compressor fridge
- · Sink with tap and drain
- 10 litre fresh water tank
- · CD player and radio
- 2 bench seats convert
- · Double bed
- Blinds for all windows
- Storage space under bench
- seats
- Power steering & ABS
- · Air conditioning in cabin
- Penthouse

#### Included with **Vehicle**

- · Linen, pillows and duvet
- Bath towels and tea towel
- · Frying pan, saucepan, kettle and bowls
- Can/bottle opener and kitchen utensils
- Bucket and cleaning equipment
- Roadside breakdown assistance

# **Overview**

















# **Floor Plan**







Night