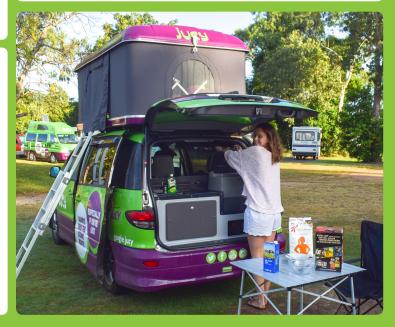

**LUGGAGE** 2 large, 2 small

**MEASUREMENTS** Length 4.7m / Interior height 1.2m

Width 1.6m / Exterior height 2.3m

**BED DIMENSIONS** Penthouse bed: 1.98m x 1.2m

Double bed 1.7m x 1.3m

### **Features**

- · Gas cooker
- 18 litre compressor fridge
- · Sink with tap and drain
- 10 litre fresh water tank
- · CD player and radio
- 2 bench seats convert
- · Double bed
- Blinds for all windows
- Storage space under bench
- seats
- Power steering & ABS
- · Air conditioning in cabin
- Penthouse

#### Included with **Vehicle**

- · Linen, pillows and duvet
- Bath towels and tea towel
- · Frying pan, saucepan, kettle and bowls
- Can/bottle opener and kitchen utensils
- Bucket and cleaning equipment
- Roadside breakdown assistance

# **Overview**

















# **Floor Plan**







Night