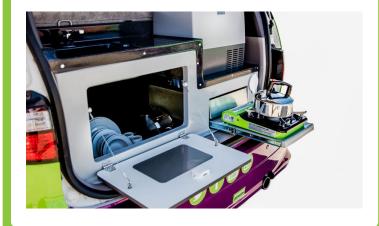

### **Features**

- · Gas cooker
- 18 litre compressor fridge
- · Sink with tap and drain
- 10 litre fresh water tank
- · CD player and radio
- 2 bench seats convert
- · Double bed
- Blinds for all windows
- Storage space under bench
- seats
- Power steering & ABS
- · Air conditioning in cabin
- Penthouse

#### Included with **Vehicle**

- · Linen, pillows and duvet
- Bath towels and tea towel
- · Frying pan, saucepan, kettle and bowls
- Can/bottle opener and kitchen utensils
- Bucket and cleaning equipment
- Roadside breakdown assistance