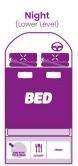

or in 2017

**LUGGAGE** 2 large, 2 small

**MEASUREMENTS** Length 4.7m / Interior height 1.2m

Width 1.6m / Exterior height 2.3m

**BED DIMENSIONS** Penthouse bed: 1.98m x 1.2m

Double bed 1.7m x 1.3m

### **Features**

- · Gas cooker
- 18 litre compressor fridge
- · Sink with tap and drain
- 10 litre fresh water tank
- · CD player and radio
- 2 bench seats convert
- · Double bed
- Blinds for all windows
- Storage space under bench
- seats
- Power steering & ABS
- · Air conditioning in cabin
- Penthouse

#### Included with **Vehicle**

- · Linen, pillows and duvet
- Bath towels and tea towel
- · Frying pan, saucepan, kettle and bowls
- Can/bottle opener and kitchen utensils
- Bucket and cleaning equipment
- Roadside breakdown assistance

# **Overview**

















# **Floor Plan**







Night